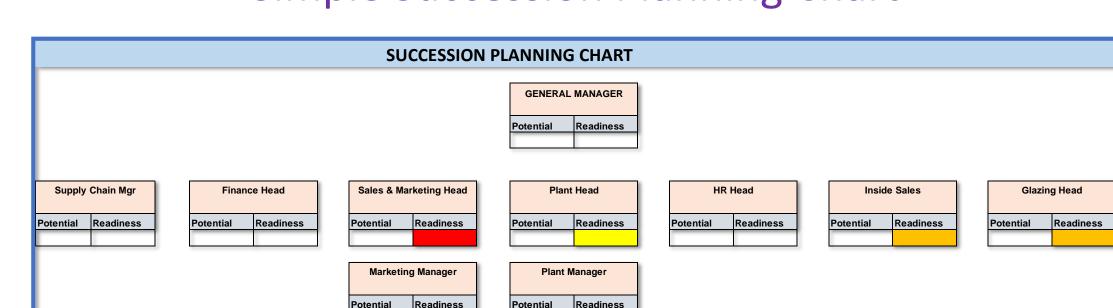

## MEYER -REUMANN & PARTNER Simple Succession Planning Chart

Potential

Legend

Long Term > 5 years Mid Term > 2 years < 5 years Short Term < 2 Years

Ready Now

Readiness

Niche Consulting